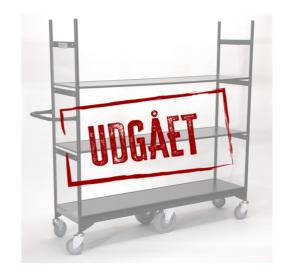

## Powder-coated transport trolley

This transport trolley has been developed in collaboration with NEMLIG.com and is a great transport trolley when picking goods from the warehouse shelves.

Safe, stable, and easy to operate

The powder-coated transport trolley has three shelves, which are made of Caucasian sheets. The end gables are fitted with plexiglass plates that give the user a clear view while driving, and the plates also ensure that the packages do not fall off.

The trolley is equipped with 4 swivel wheels and 2 fixed wheels in the middle of the carriage, which minimizes friction and thereby reduce the load on the user of the carriage. All to ensure a good and safe working environment.

## **Product Details**

| Length:          | 1600 mm |
|------------------|---------|
| Width:           | 425 mm  |
| Wheels (swivel): | Ø 125   |